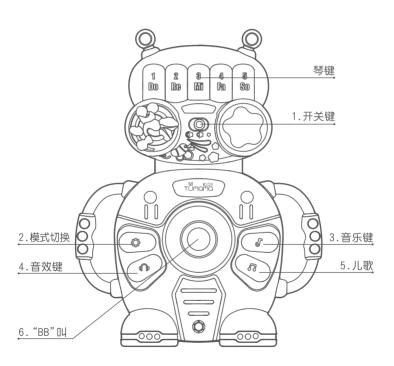

## 1.On/Off

Turn on to the first level volume, and it will say" hey i'm tumama", turn to left again, the second level volume.

Turn off, it will say "good bye".

## 2.Mode Change

Three modes, different mode will play different sound for the keyboards.

**Mode 1 :** Play "color" when five keys are pressed pink green orange blue yellow

**Mode 2 :** Play "number" when five keys are pressed one two three four five

**Mode 3 :** Play "piano" when five keys are pressed do re mis fas so

## 3. Music Button

Press it to play, it will play next one when this one is over. You can press it again to play the next.

1.Ballade pour Adeline 10.For Elise

2.Minuet 11.Modlitwa dziewicy

3.Alla Turca 12.Serenade

## 4.Sound Button

Press it to play, it will play next one when this one is over. You can press it again to play the next.

Music of drums 1 Music of drums 5
Music of drums 2 Music of drums 6
Music of drums 3 Music of drums 7
Music of drums 4 Music of drums 8

## 5. Children's Songs

Press it to play, it will play next one when this one is over. You can press it again to play the next.

1.Bingo2.Apple tree3.London bridge5.Color song6.Ten little indians7.jingle bells

## 6."BB" sound

By pressing, the baby can hear the "BB" sound.

By shaking, the beads will make the sound in the transparent round ring.

**Battery Installation Diagram** 