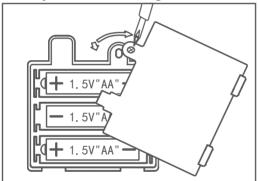

## 6."BB" sound

By pressing, the baby can hear the "BB" sound.

By shaking, the beads will make the sound in the transparent round ring.

**Battery Installation Diagram** 

## **Battery installation method**

- 1. Confirm that the toy's power is turned off.
- 2.Locate the battery cover on the bottom of the toy and loosen the screw with a screwdriver.
- 3.Load three new 1.5V "AA" batteries as indicated in the battery compartment. (Recommended to use a new alkaline battery to get the best performance from the product).

4. Replace the battery cover and tighten the screws.