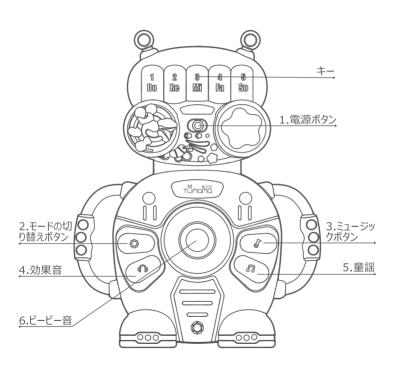

## 1.On/Off

Turn on to the first level volume, and it will say" hey i'm tumama", turn to left again, the second level volume.

Turn off, it will say "good bye".

## 2.Mode Change

Three modes, different mode will play different sound for the keyboards.

**Mode 1 :** Play "color" when five keys are pressed pink green orange blue yellow

**Mode 2 :** Play "number" when five keys are pressed one two three four five

**Mode 3 :** Play "piano" when five keys are pressed do re mis fas so

## 3. Music Button

Press it to play, it will play next one when this one is over. You can press it again to play the next.

1.Ballade pour Adeline 10.For Elise

2.Minuet 11.Modlitwa dziewicy

3.Alla Turca 12.Serenade

## 4.Sound Button

Press it to play, it will play next one when this one is over. You can press it again to play the next.

Music of drums 1 Music of drums 5
Music of drums 2 Music of drums 6
Music of drums 3 Music of drums 7
Music of drums 4 Music of drums 8

## 5. Children's Songs

Press it to play, it will play next one when this one is over. You can press it again to play the next.

1.Bingo2.Apple tree3.London bridge5.Color song6.Ten little indians7.jingle bells

## 6."BB" sound

By pressing, the baby can hear the "BB" sound.

By shaking, the beads will make the sound in the transparent round ring.

**Battery Installation Diagram** 

## 1.電源ボタン

左回ると、電源オン、1段のボリュームであり、挨拶音を放送されます。さらに左回ると、2段のボリュームになり、右回ると、電源オフ、挨拶音を放送されます。スタート時、"Hey I'm tumama"。シャットダウン時、"good-bye"。

## 2.モードの切り替えボタン

4つモードが5つのキーに対して違う音を識別します

モード1: 「color」を再生されて、5つのキーを押すと、pink、green、

orange, blue, yellow

モード2: 「number」を再生されて、5つのキーを押すと、one、two、

three, four, five

モード3:「piano」を再生されて、5つのキーを押すと、do、re、mi、

fa、so

## 3.ミュージックボタン

押すと、音楽を放送して、当時の曲終了すると、次の曲を放送します。も う一回押すと、次の曲を放送して、最後の曲が終了すると停止します。

1.Ballade pour Adeline 10.For Elise

2.Minuet 11.Modlitwa dziewicy

3.Alla Turca 12.Serenade

4. Hungarian Dances 13. Memory of Childhood

## 5.ビービー音

「BB」という鳴き声を押すことで、周りが透明になります。 リングにはビーズが入っています。揺れの周波数によってメロディーが違い ます。