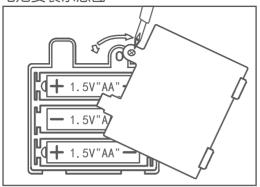

## 6."BB" sound

By pressing, the baby can hear the "BB" sound.

By shaking, the beads will make the sound in the transparent round ring.

**Battery Installation Diagram** 

## 电池安装示意图

### 电池安装方法

- 1. 确认已关闭玩具的电源。
- 2. 在玩具底部找到电池盖, 用螺丝刀把螺丝拧松。
- 3. 按照电池盒内的指示装入3个新的1. 5V "AA" 电池。(建议使用新的碱性电池以便发挥产品的最佳性能)
- 4. 重新盖上电池盖并拧紧螺丝。

#### 電池取付図

### バッテリーの取り付け方

- 1.玩具の電源がオフと確認してください。
- 2.玩具の底に電池ケースを探して、ボルトを取り外してください。
- 3.指示通り3個の1.5 V 「AA」電池をいれてください。 (最高機能を表せるために、新しい電池を勧めます)
- 4.ボルトを締めてください。