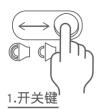

## 1.On/Off

Turn on to the first level volume, and it will say" hey i'm tumama", turn to left again, the second level volume.

Turn off, it will say "good bye".

## 机器人音乐琴说明书

往左拨开机,同时是一档音量,播放开机语,再往左拨一次是二档音量, 往回拨到起点关机,同时播放关机语。

开机播放"Hey I'm tumama", 关机播放"good-bye"。

三种模式,对应五个琴键读出不同的声音。

模式一:播放 "color"五个琴键按压时对应播放:pink、green、orange、

blue, yellow

模式二:播放"number"五个琴键按压时对应播放: one、two、three、