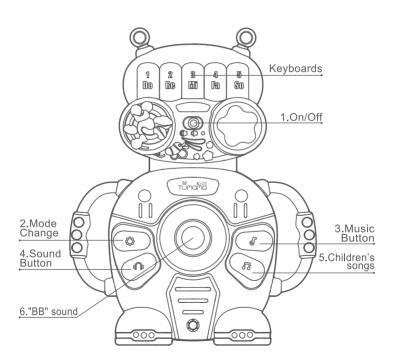

## 1.On/Off

Turn on to the first level volume, and it will say" hey i'm tumama", turn to left again, the second level volume.

Turn off, it will say "good bye".

## 2.Mode Change

Three modes, different mode will play different sound for the keyboards.

**Mode 1 :** Play "color" when five keys are pressed pink green orange blue yellow

**Mode 2 :** Play "number" when five keys are pressed one two three four five

**Mode 3 :** Play "piano" when five keys are pressed do re mis fas so

## 3. Music Button

Press it to play, it will play next one when this one is over. You can press it again to play the next.

1.Ballade pour Adeline 10.For Elise

2.Minuet 11.Modlitwa dziewicy

3.Alla Turca 12.Serenade

## 4.Sound Button

Press it to play, it will play next one when this one is over. You can press it again to play the next.

Music of drums 1 Music of drums 5
Music of drums 2 Music of drums 6
Music of drums 3 Music of drums 7
Music of drums 4 Music of drums 8

## 5. Children's Songs

Press it to play, it will play next one when this one is over. You can press it again to play the next.

1.Bingo2.Apple tree3.London bridge5.Color song6.Ten little indians7.jingle bells

## 6."BB" sound

By pressing, the baby can hear the "BB" sound.

By shaking, the beads will make the sound in the transparent round ring.

**Battery Installation Diagram** 