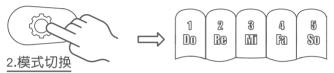

## 2.Mode Change

Three modes, different mode will play different sound for the keyboards.

**Mode 1 :** Play "color" when five keys are pressed pink green orange blue yellow

**Mode 2 :** Play "number" when five keys are pressed one two three four five

**Mode 3 :** Play "piano" when five keys are pressed do re mis fas so

## 机器人音乐琴说明书

往左拨开机,同时是一档音量,播放开机语,再往左拨一次是二档音量, 往回拨到起点关机,同时播放关机语。

开机播放"Hey I'm tumama", 关机播放"good-bye"。

三种模式,对应五个琴键读出不同的声音。

模式一:播放 "color"五个琴键按压时对应播放:pink、green、orange、

blue, yellow

模式二:播放"number"五个琴键按压时对应播放: one、two、three、

four, five

模式三:播放 "piano" 五个琴键按压时对应播放: do、re、mi、fa、so

按一下播放音乐,播完自动下一曲,再按一下播放下一首,播放到最后一 首停止。

1.水边的阿狄丽娜 6.摇篮曲 11.少女的祈祷 16.蓝色多瑙河

2.小步舞曲 7.卡农 12.小夜曲 17.华尔兹 2.十耳甘洪行曲 8.雨的回忆 1.3 竞先的回忆 18.8 经巡过之间

3. 土耳其进行曲 8. 雨的回忆 13. 童年的回忆 18. 多瑙河之波 4.4 工 9.3 克林